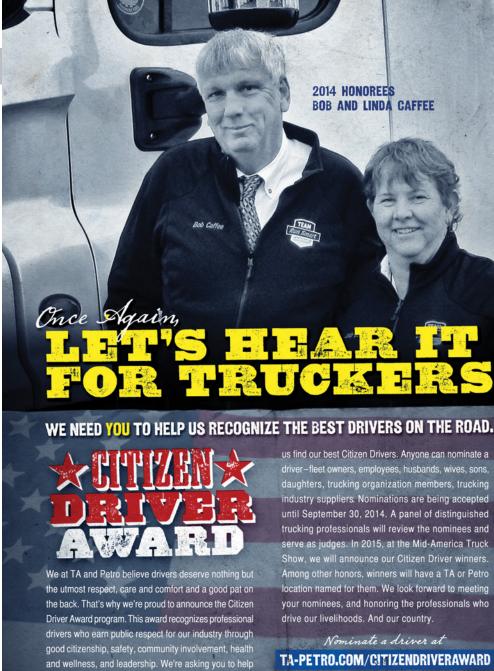

XPO Express at 888.327.1194

driver-fleet owners, employees, husbands, wives, sons, daughters, trucking organization members, trucking industry suppliers. Nominations are being accepted until September 30, 2014. A panel of distinguished trucking professionals will review the nominees and serve as judges. In 2015, at the Mid-America Truck Show, we will announce our Citizen Driver winners. Among other honors, winners will have a TA or Petro location named for them. We look forward to meeting your nominees, and honoring the professionals who

TA-PETRO.COM/CITIZENDRIVERAWARD