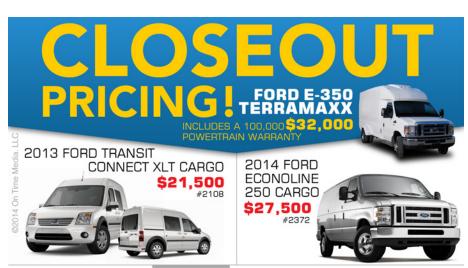

#### **EXPEDITE TRUCKS FOR SALE**

Brand New! 2014 Freightliner CA113SP - 370HP DD13 with automatic transmission. Aluminum disc wheels. 72" Raised Roof sleeper with double bunk and dinette. Call Jim at (888) 619-9172

2015 Freightliner Cascadia 113 brand new! 410HP DD13. UltraShift Plus, Factory Dinette Option, fridge, microwave, inverter.

Call Tony at 800-589-3932

2009 Freightliner Cascadia, 455HP Detroit power, 10 speed Eaton Fuller, 72" Raised roof double bunk sleeper with big cabinets. Thermo King APU. Aluminum wheels

Call Heath at 800-899-8696

2008 Freightliner Cascadia – 490HP 14.0L 60 series Detroit Diesel, 10 speed ultrashift, 70" double bunk. fridge, aluminum wheels.

Call John at 989-883-3382

2008 Kenworth T660 - CAT C-13 diesel. Ultrashift transmission, 86" Studio sleeper, refrigerator, APU, fresh paint, warranty available. Call Jason at 877-349-9303

2014 Freightliner Sprinter 2500 extended - This van has been built with the Expediter in mind! Multi-Function display.

Call Jeff at 800-367-7712

New! 2013 Ford Transit Connect XLT - 2.0L gas engine, 4 speed automatic transmission, Closeout pricing! Call Mike at 866-574-5419

2014 Mercedes Benz 2500 170EXT 4cvl Diesel w/ automatic. Driver efficiency and workspace access packages, comfort seats.

Call Dan at 888-858-8292

2015 Western Star 4900SB - Brand New! 410HP Detroit Diesel, Eaton Ultrashift, 82" Stratosphere Sleeper, 22' Dry Box.

Call Brandon at 888-881-1872

2012 Freightliner Cascadia White Glove Dry Box Available at Expo. Loads of extras for fuel-efficiency and comfort. Bolt Custom 100" dynabunk sleeper.

Call Linda at (314) 315-5683